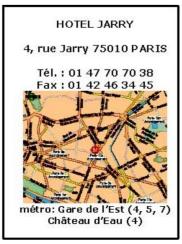

### HOTEL JARRY

4, rue Jarry 75010 PARIS

Tél.: 01 47 70 70 38 Fax: 01 42 46 34 45

métro: Gare de l'Est (4, 5, 7) Château d'Eau (4)

## HOTEL JARRY

4, rue Jarry 75010 PARIS

Tél.: 01 47 70 70 38 Fax: 01 42 46 34 45

métro: Gare de l'Est (4, 5, 7) Château d'Eau (4)

# HOTEL JARRY 4, rue Jarry 75010 PARIS Tél.: 01 47 70 70 38 Fax: 01 42 46 34 45 métro: Gare de l'Est (4, 5, 7) Château d'Eau (4)