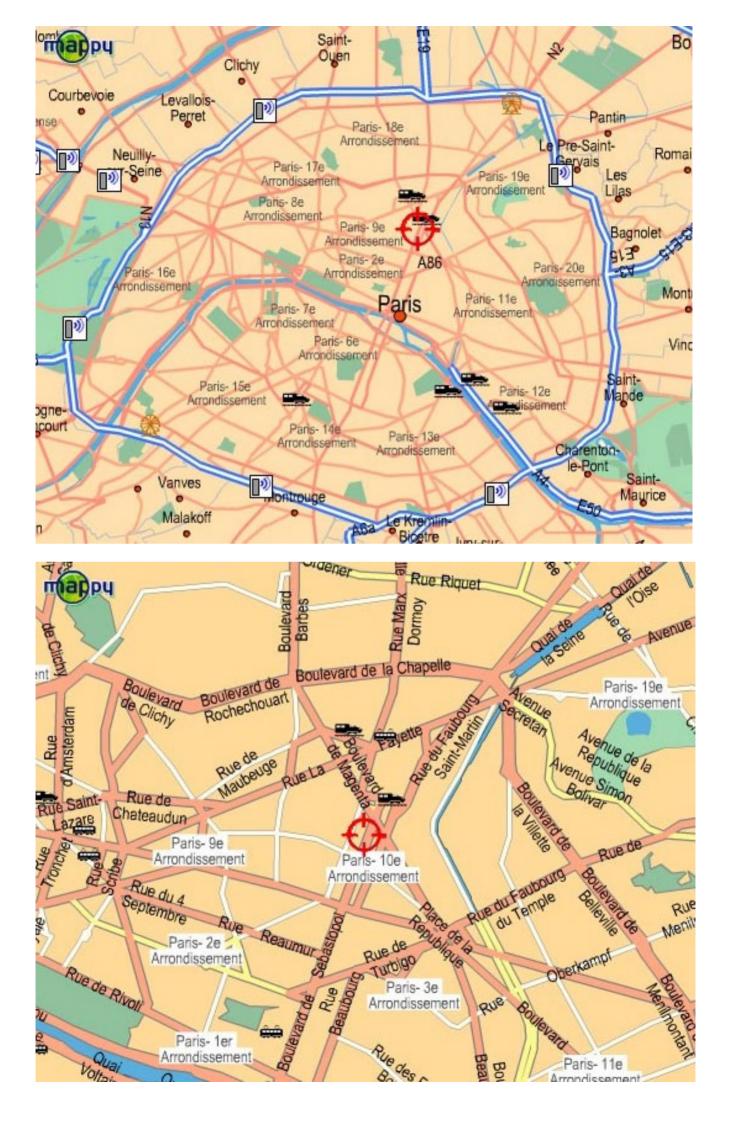

### HOTEL JARRY

4, rue Jarry 75010 PARIS

Tél.: 01 47 70 70 38 Fax: 01 42 46 34 45

métro: Gare de l'Est (4, 5, 7) Château d'Eau (4)