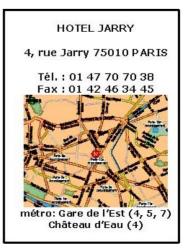

### HOTEL JARRY

4, rue Jarry 75010 PARIS

Tél.: 01 47 70 70 38 Fax: 01 42 46 34 45

métro: Gare de l'Est (4, 5, 7) Château d'Eau (4)

## HOTEL JARRY

4, rue Jarry 75010 PARIS

Tél.: 01 47 70 70 38 Fax: 01 42 46 34 45

métro: Gare de l'Est (4, 5, 7) Château d'Eau (4)

# HOTEL JARRY 4, rue Jarry 75010 PARIS Tél.: 01 47 70 70 38 Fax: 01 42 46 34 45 métro: Gare de l'Est (4, 5, 7) Château d'Eau (4)