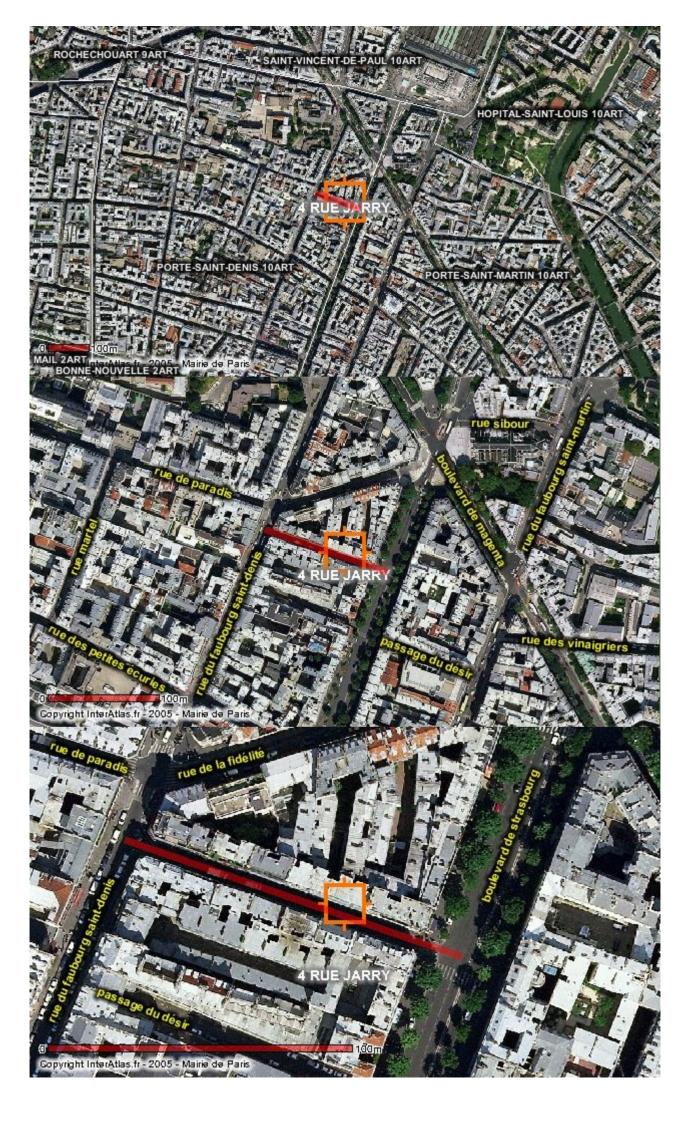

### HOTEL JARRY

4, rue Jarry 75010 PARIS

Tél.: 01 47 70 70 38 Fax: 01 42 46 34 45

métro: Gare de l'Est (4, 5, 7) Château d'Eau (4)

## HOTEL JARRY

4, rue Jarry 75010 PARIS

Tél.: 01 47 70 70 38 Fax: 01 42 46 34 45

métro: Gare de l'Est (4, 5, 7) Château d'Eau (4)

# HOTEL JARRY 4, rue Jarry 75010 PARIS Tél.: 01 47 70 70 38 Fax: 01 42 46 34 45 métro: Gare de l'Est (4, 5, 7) Château d'Eau (4)