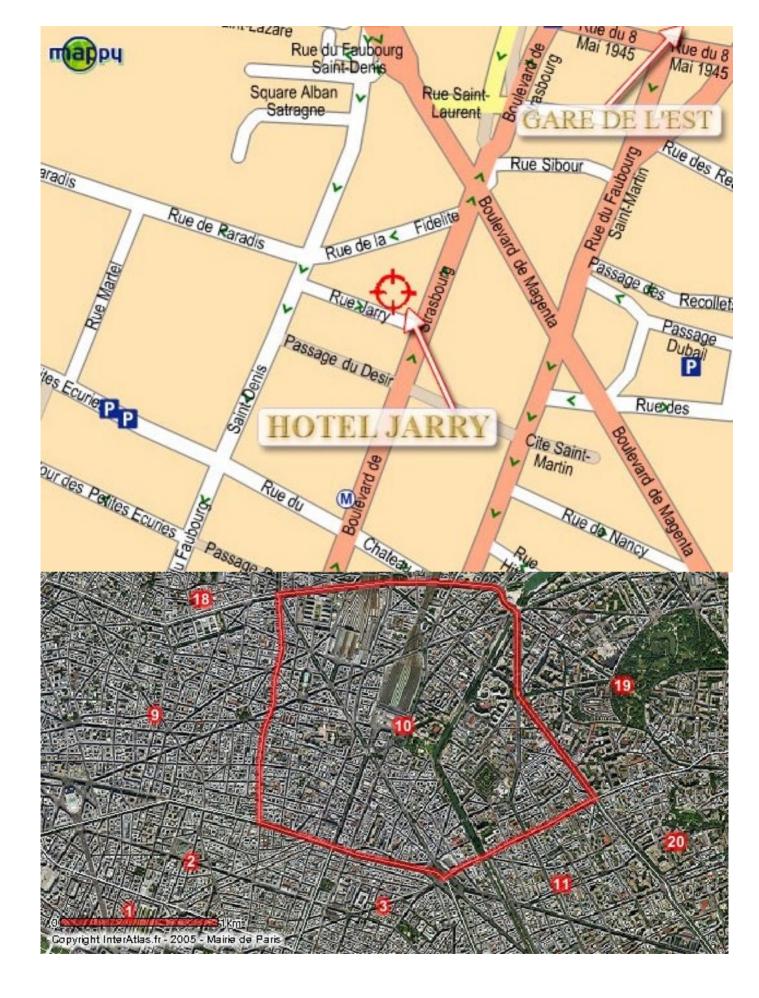

## HOTEL JARRY

4, rue Jarry 75010 PARIS

Tél.: 01 47 70 70 38 Fax: 01 42 46 34 45

métro: Gare de l'Est (4, 5, 7) Château d'Eau (4)