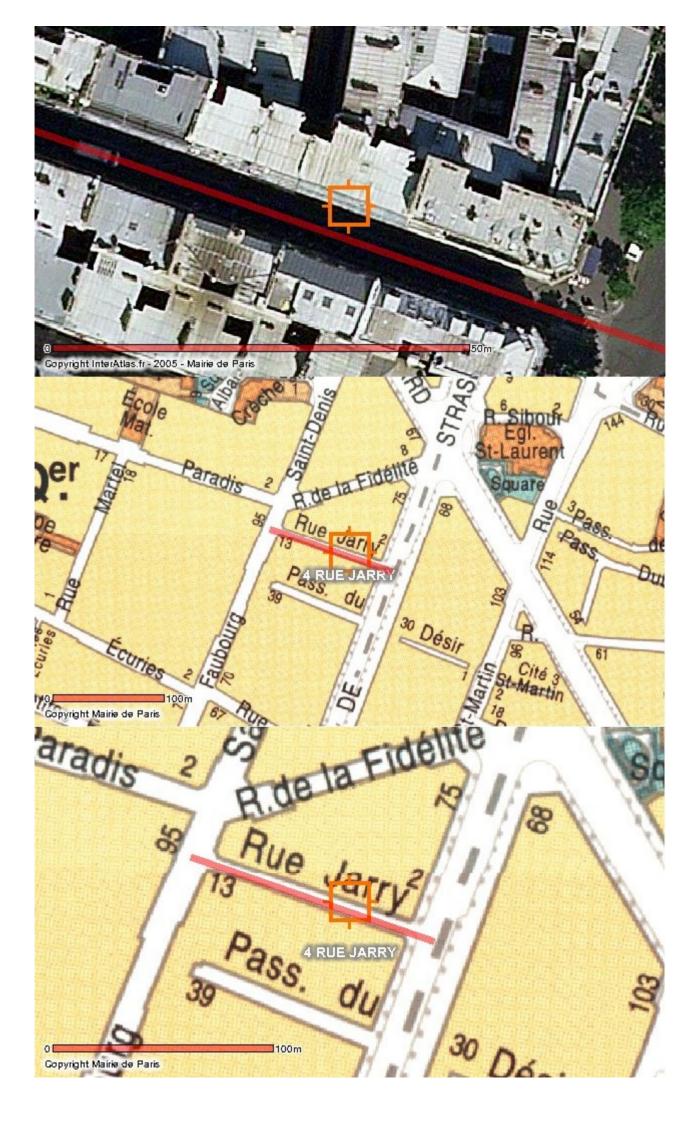

### HOTEL JARRY

4, rue Jarry 75010 PARIS

Tél.: 01 47 70 70 38 Fax: 01 42 46 34 45

métro: Gare de l'Est (4, 5, 7) Château d'Eau (4)

## HOTEL JARRY

4, rue Jarry 75010 PARIS

Tél.: 01 47 70 70 38 Fax: 01 42 46 34 45

métro: Gare de l'Est (4, 5, 7) Château d'Eau (4)

# HOTEL JARRY 4, rue Jarry 75010 PARIS Tél.: 01 47 70 70 38 Fax: 01 42 46 34 45 métro: Gare de l'Est (4, 5, 7) Château d'Eau (4)